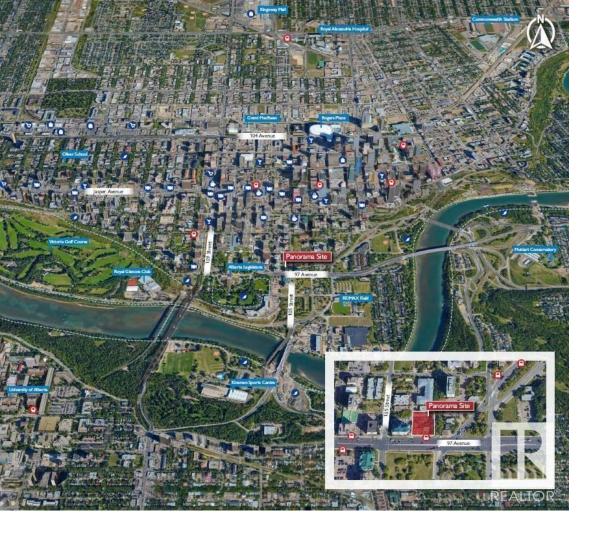

## Edmonton Alberta

\$4,490,000

Opportunity for the full ownership of the Panorama Development Site. Situated in central Edmonton, the site currently consists of four lots containing two walk up rental properties and 2 parking lots, generating \$45,000 in net income. The property lies adjacent to an Edmonton Transit System bus stop and is only a minutes walk to the beautiful river valley trails. The approved development is expected to contain 26-storeys and 173 dwelling units with 217 parking stalls and 44 bicycle stalls. Comprised of a variety of bachelors, one-bedroom and two-bedroom suites, the high-rise apartment will also showcase 5 stunning townhomes on the eastern end of the property. Established among Edmontons most vibrant and lively neighbourhood of Downtown. The Panorama Development Land is centrally located directly off 97 Avenue along 104 Street, which sees up to 49,800VPD and is local to the surrounding communities of Downtown, Rossdale and Oliver with a combined population of 31,421. (id:6769)