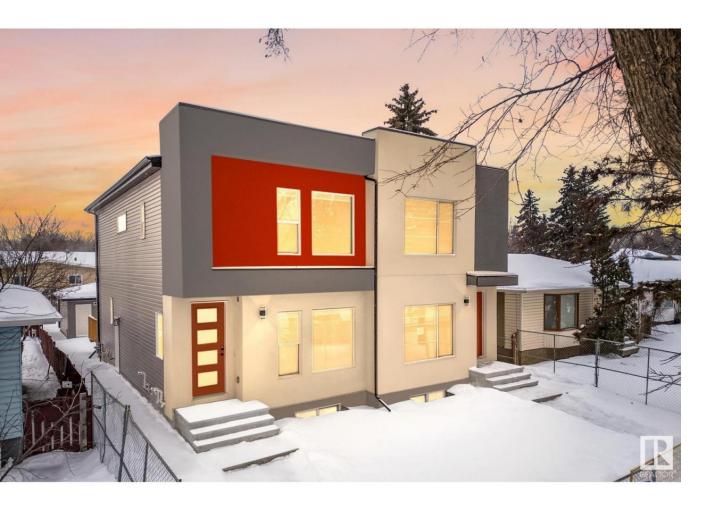

## Edmonton Alberta

\$664,900

Welcome to Allendale! BRAND NEW half duplex built by Neel's Custom Homes. Finished with a LEGAL 1 BEDROOM SELF- CONTAINED BASEMENT SUITE with separate entrance. Above grade includes 3 bedrooms, 2.5 baths, chef kitchen, two-tone cabinets, granite counters, 2nd floor laundry with cabinets and the master includes a walk in closet, 4 pc ensuite with tiled walls to the ceiling. Luxury vinyl plank throughout the main floor. Other features include Black metal railings and modern linear fireplace. Out back includes a deck and sidewalk blocks to the double detached garage and the modern exterior stucco facade with metal accents and precast front steps. Excellent location near the University of Alberta, all amenities, and public transportation. No Condo Fees!!! (id:6769)