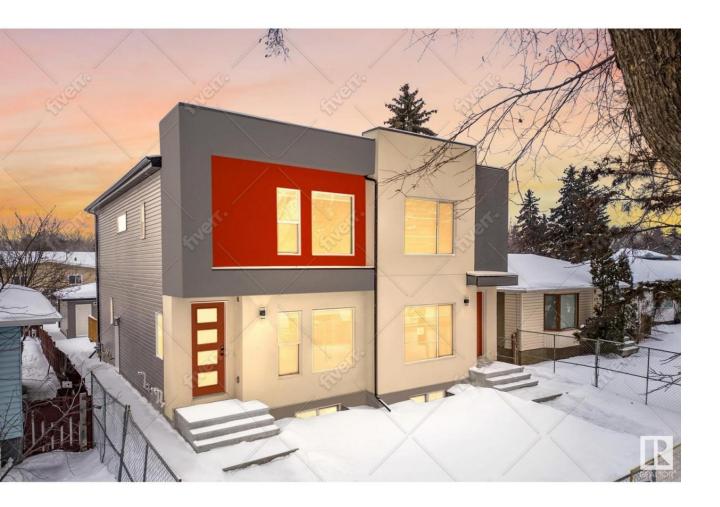

## Edmonton Alberta

\$1,329,500

Welcome to Allendale! BRAND NEW SIDE-BY-SIDE duplex built by Neel's Custom Homes. Finished with a LEGAL 1 BEDROOM SELF- CONTAINED BASEMENT SUITE with separate entrance. Above grade includes 3 bedrooms, 2.5 baths, chef kitchen, two-tone cabinets, granite counters, 2nd floor laundry with cabinets and the master includes a walk in closet, 4 pc ensuite with tiled walls to the ceiling. Luxury vinyl plank throughout the main floor. Other features include Black metal railings and modern linear fireplace. Out back includes a deck and sidewalk blocks to the double detached garage and the modern exterior stucco facade with metal accents and precast front steps. Excellent location near the University of Alberta, all amenities, and public transportation. (id:6769)