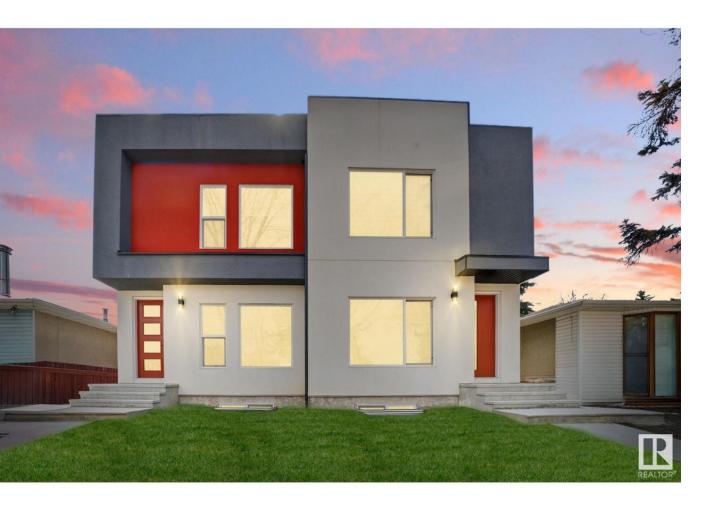

## Edmonton Alberta

\$639,900

Welcome to Allendale! BRAND NEW half duplex built by Neel's Custom Homes. Finished with a LEGAL 1 BEDROOM SELF- CONTAINED BASEMENT SUITE with separate entrance. Above grade includes 3 bedrooms, 2.5 baths, chef kitchen, two-tone cabinets, granite counters, 2nd floor laundry with cabinets and the master includes a walk in closet, 4 pc ensuite with tiled walls to the ceiling. Luxury vinyl plank throughout the main floor. Other features include Black metal railings and modern linear fireplace. Out back includes a deck and sidewalk blocks to the double detached garage and the modern exterior stucco facade with metal accents and precast front steps. Excellent location near the University of Alberta, all amenities, and public transportation. No Condo Fees!!! (id:6769)