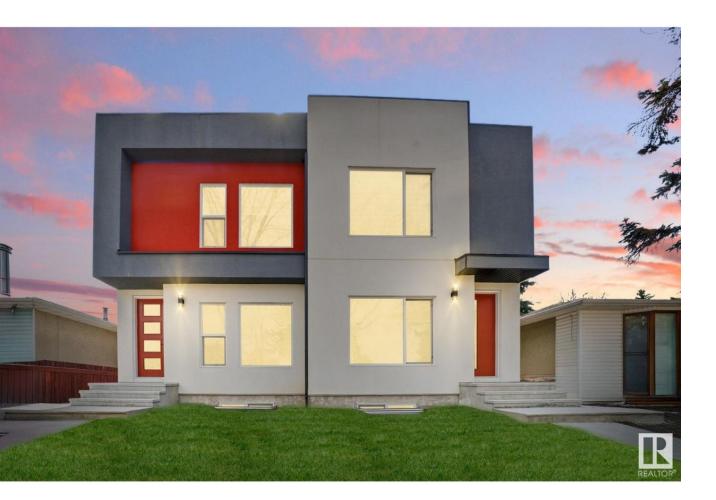

## Edmonton Alberta

Welcome to Allendale! BRAND NEW SIDE-BY-SIDE duplex built by Neel's Custom Homes. Finished with a LEGAL 1 BEDROOM SELF- CONTAINED BASEMENT SUITE with separate entrance. Above grade includes 3 bedrooms, 2.5 baths, chef kitchen, two-tone cabinets, granite counters, 2nd floor laundry with cabinets and the master includes a walk in closet, 4 pc ensuite with tiled walls to the ceiling. Luxury vinyl plank throughout the main floor. Other features include Black metal railings and modern linear fireplace. Out back includes a deck and sidewalk blocks to the double detached garage and the modern exterior stucco facade with metal accents and precast front steps. Excellent location near the University of Alberta, all amenities, and public transportation. (id:6769)