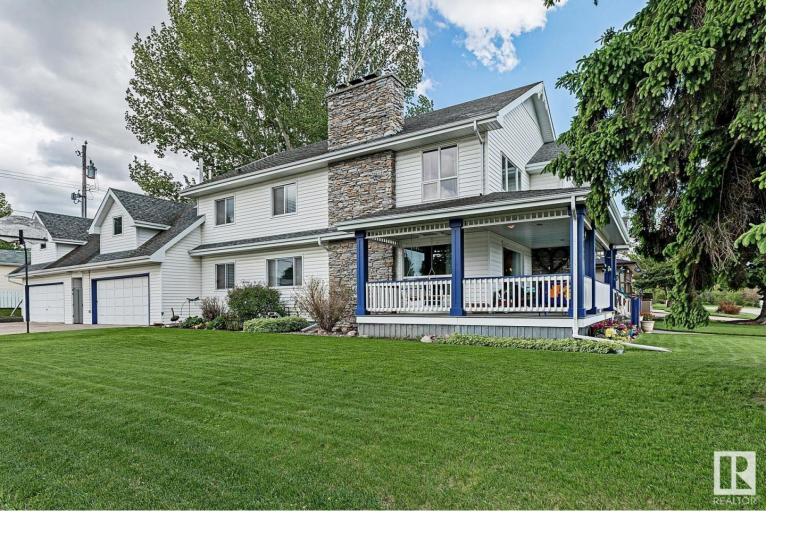

## 10415 FULTON Drive Edmonton AB

\$849.000

DREAM LOCATION "ON THIS SUNNY 2900 SQ FT 5 BEDROOM FAMILY HOME LOCATED ON PRESTIGIOUS FULTON DRIVE. SITUATED ON A 75 x 130 FT LOT. THIS HOME FEATURES A 4 CAR GARAGE WITH A HEATED SHOP UP ABOVE WITH 220 HOOKUP AND SOLAR PANELS ON THE SOUTH FACING SIDE ROOF. GORGEOUS COVERED WRAP AROUND FRONT VERANDA WITH A CITY AND RAVINE VIEW. HUGE LIVING AND DINING ROOM WITH UPGRADED FLOOR COVERINGS, WHITE KITCHEN, LARGE MAIN FLOOR LAUNDRY. MASTER BEDROOM PLUS DEN ALL ON THE MAIN FLOOR. UPSTAIRS ARE 4 GENEROUS SIZED BEDROOMS ALONG WITH A HUGE BONUS ROOM THAT COULD BE USED AS A STUDIO/OFFICE OR EVEN AN IN-LAW SUITE THAT HAS ITS OWN STAIRCASE ENTRANCE DIRECTLY OUTSIDE. THERE IS A TOTAL OF 3 FIREPLACES, 1 GAS AND 2 WOOD BURNING WITH BEAUTIFUL STONE WORK. HEATED FLOORS IN THE KITCHEN, LAUNDRY & THE MAIN BATHROOM PLUS A HEATED TOWEL RACK. BRAND NEW HOT WATER TANK AND WATER SOFTENER. EVERYTHING OUTSIDE IS NEW: EAVESTROUGHING, SOFFITS AND SIDING. BRAND NEW FENCE, 2 NEW GARAGE DOORS WITH NEW OPENERS & 3 BRAND NEW SHEDS.