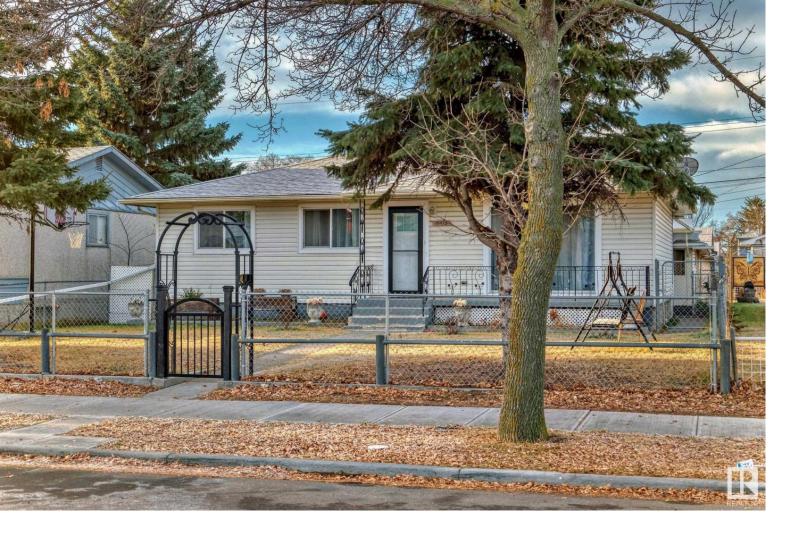

## 10415 LAUDER Avenue Edmonton AB

\$429,900

The PERFECT house! Geographically located a 5 minute walk to STARBUCKS, and also centrally located on the northside, easy to get to via bus routes. FULLY DEVELOPED house with a FULLY FINISHED BASEMENT that can also potentially be turned into an income producing suite. Upgrades have been done throughout the house, and it includes FLOORING, PAINT, KITCHEN, BATHROOMS, and all other minor areas. The house has been meticulously maintained throughout the years and the upgrades are a bonus. Open floorplan makes for quiet and comfortable living. The home itself is very cozy, clean, and ready to serve the next owner. Fenced in front yard, adds to privacy. OVERSIZED DOUBLE GARAGE in back that can also be looked at as a carport. 24 feet by 33 feet. Beautiful home.