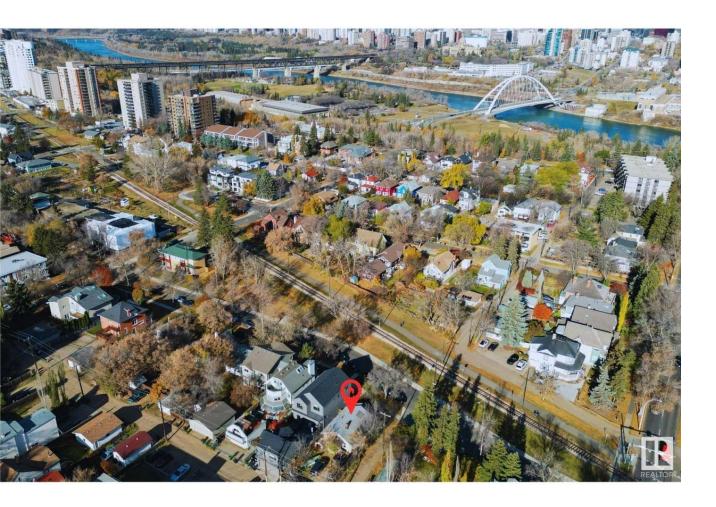

## Edmonton Alberta

\$375,000

Fantastic development opportunity in the heart of Old Strathcona! Facing a green space, the nostalgic streetcar rail, and with neighbours only one side, this charming bungalow is perfectly situated for a new infill in one of the most desirable central and mature communities. Walking distance to the river valley, U of A, and Whyte Ave an on a 33'x112' lot. This adorable home has many charming characteristics, hardwood flooring and open living space. Functional kitchen with white cabinets and gas stove. 2 bedrooms and full bath with clawfoot tub, steam shower and dual sinks! This is a great property to hold while you plan your development. Build your dream house on this sunny south facing backyard lot, or fit up to 4 units! OR live in it yourself, in the heart of Strathcona! The possibilities are endless! (id:6769)