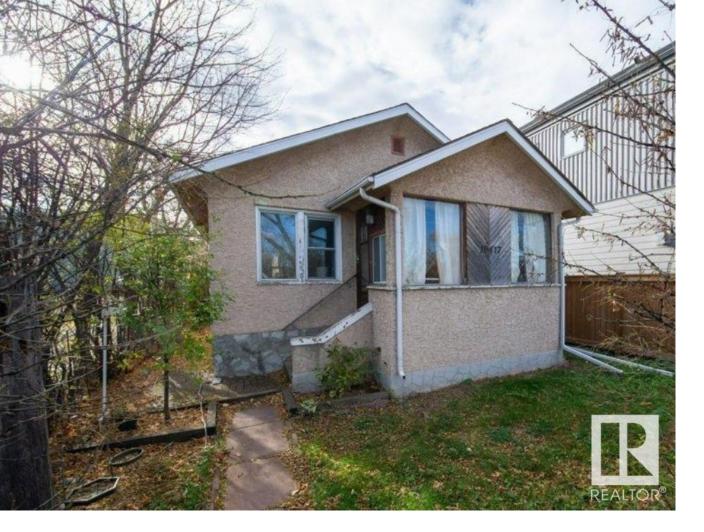

## Edmonton Alberta

\$458,200

RSM H14 Goldmine!\*\* Build up to 16 units on this infill lot. Existing 1927 house is tenant-occupied (providing immediate cash flow during planning). Exceptional redevelopment opportunity in established area. (id:6769)