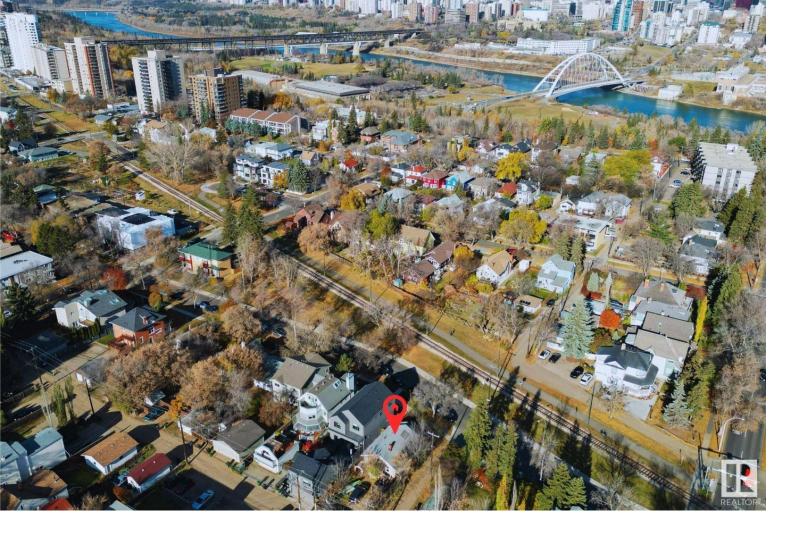

## 10417 85 Avenue Edmonton AB

\$375,000

Fantastic development opportunity in the heart of Old Strathcona! Facing a green space, the nostalgic streetcar rail, and with neighbours only one side, this charming bungalow is perfectly situated for a new infill in one of the most desirable central and mature communities. Walking distance to the river valley, U of A, and Whyte Ave an on a 33'x112' lot. This adorable home has many charming characteristics, hardwood flooring and open living space. Functional kitchen with white cabinets and gas stove. 2 bedrooms and full bath with clawfoot tub, steam shower and dual sinks! This is a great property to hold while you plan your development. Build your dream house on this sunny south facing backyard lot, or fit up to 4 units! OR live in it yourself, in the heart of Strathcona! The possibilities are endless!