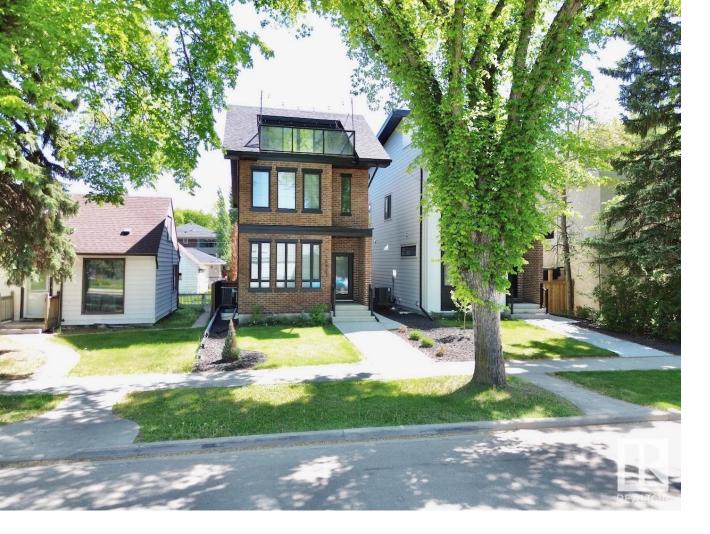

## Edmonton Alberta

\$1,069,000

STUNNING 2.5 STOREY HOME ROOF TOP PATIO IN AN ABSOLUTE PRIME LOCATION OVERLOOKING THE GLENORA COMMUNITY LEAGUE! This one of a kind property is a true MUST SEE! The home itself features a total of 4 beds, 3.2 baths, over 2800sqft of finished space including a 1 BED 1 BEATH LEGAL SUITE! Notable finishes are black frame triple pane windows, upgraded spray foam insulation, custom horizontal metal railings, luxury vinyl plank, hexagonal tile, full size fridge and freezer, built-in oven, 36in cooktop & hood fan, custom cabinets with hickory wood accents and floating shelves just to name a few! Outside the yard is fully fenced with a 12x12 deck and a 26ft long double detached garage (long enough to fit a truck). The location speaks for it self with under 10 min to downtown, u of a, grant mac, nait, costco, royal alex, stollary and steps to the river valley! The community league features a playground, spray park, pickleball courts, tennis courts, outdoor hockey rink, soccer field and so much more! (id:6769)