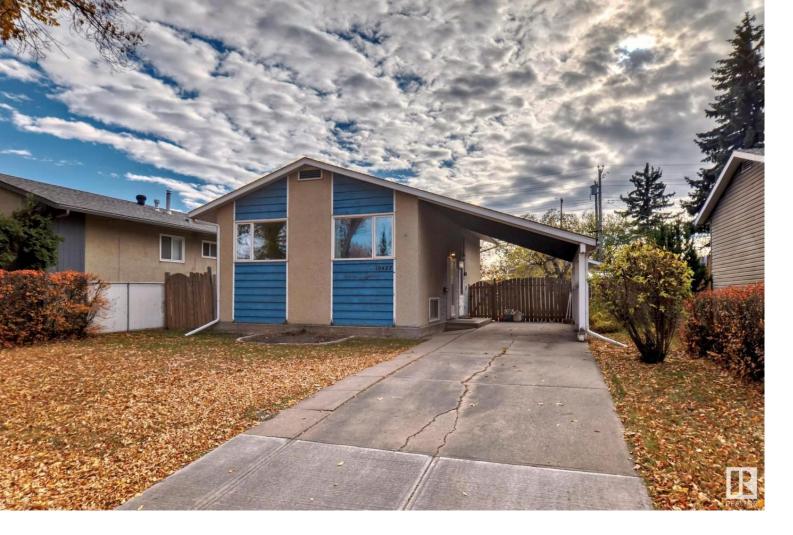

## 10423 128 Avenue Edmonton AB

\$226,999

Welcome to this centrally located 855 sq ft bi level with massive 55' x 130' lot! Build that big 2 car garage in the back! Located in the Lauderdale neighborhood near schools, parks, transportation, restaurants, shopping, LRT, NAIT, and Royal Alex Hospital. Brand new high efficiency furnace and shingles done in 2018! This house with rear lane is a potential infill lot property to build a new house or update it with a remodel of your own design. Quick possession is possible. 2 bedrooms up and 1 down. The basement is partly finished with the 1 bedroom, family room and lots of storage. Single detached garage. Original family owned home. Needs upgrades. Property and appliances sold "as is" "where is". Excellent opportunity for 1st time buyers or investors!