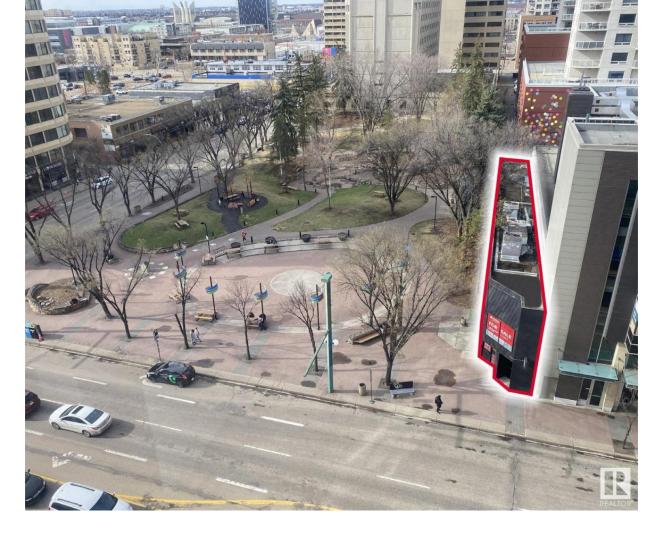

## Edmonton Alberta

\$1,400,000

Judicial sale. Rare opportunity to own an extremely unique & desirable character building along Jasper Avenue in Edmontons downtown core. This two story building is the skinniest commercial building in the city. Most recently the main floor & basement operated as trendy restaurants with the second floor built out as professional offices. Boasting ample natural light & views of Beaver Hills House Park directly adjacent, this is a tremendous opportunity for an owner/ user, investor or developer. Located along Jasper Ave & minutes away from Edmontons Ice District, Rogers Place & 104St. The immediate area is a dense residential node, with an additional 1500+/- apartments to be constructed in the area, which hosts an elegant mixture of restaurants, bars, cafes, retail stores, outdoor markets & summer event programing. Beaver Hills House Park is soon to be renewed with construction set to begin in spring with completion in 2025. Secure this coveted retail location before someone else does! (id:6769)