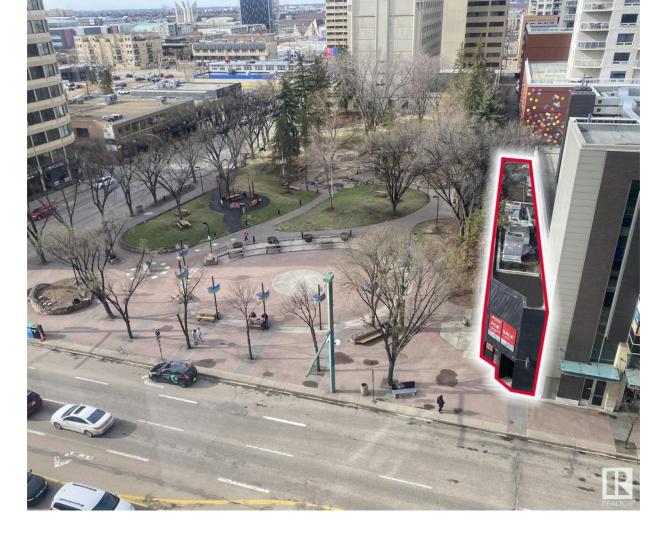

## Edmonton Alberta

\$1,200,000

Judicial sale. Rare opportunity to own an extremely unique & desirable character building along Jasper Avenue in Edmonton's downtown core. This two story building is the skinniest commercial building in the city. Most recently the main floor & basement operated as trendy restaurants with the second floor built out as professional offices. Boasting ample natural light & views of Beaver Hills House Park directly adjacent, this is a tremendous opportunity for an owner/ user, investor or developer. Located along Jasper Ave & minutes away from Edmonton's Ice District, Roger's Place & 104St. The immediate area is a dense residential node, with an additional 1500+/- apartments to be constructed in the area, which hosts an elegant mixture of restaurants, bars, cafes, retail stores, outdoor markets & summer event programing. Beaver Hills House Park is well underway around 80% complete with completion for this \$10M park estimated to be in 2025. Secure this coveted retail location before someone else does! (id:6769)