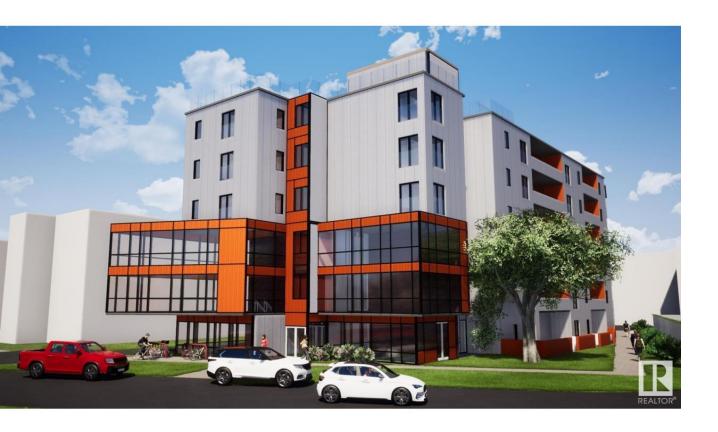

## Edmonton Alberta

\$1,495,000

Opportunity knocking! Excellent 17,000.00 Sq.ft of Mid-rise development site in Downtown Edmonton-Just off Jasper Ave. right next to newer hi-rise condo - The Property on Jasper. All the new condo unites will have overview of Downtown Sky Lite plus River. walking distance to new LRT and Dawson Park. New current zoning (DC 2) in place. It allow 6 storey / one underground parkade total of 75 units in place you built with wood construction to bring cost down and make much more affordable building. There are two older house (as is, where is) on site. It generates \$8,500 per month rental income. Perfect re-developed property. (id:6769)