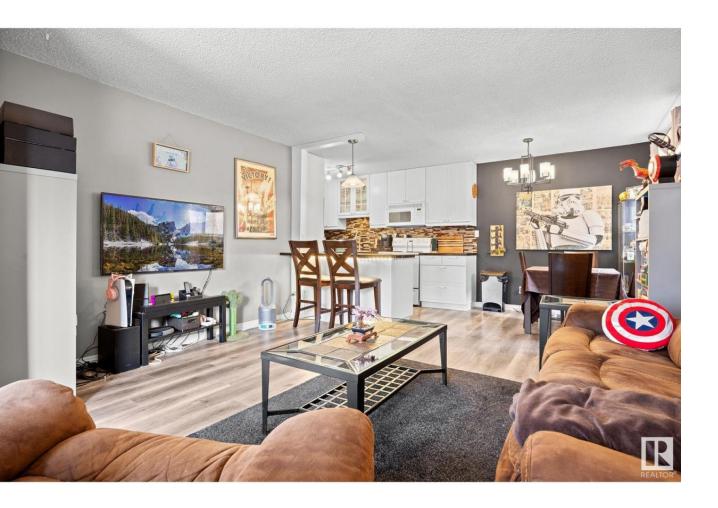

## Edmonton Alberta

\$215,900

This updated 2-bedroom, 1-bathroom condo offers the perfect blend of convenience and tranquility. Ideally located near Whyte Avenue and the River Valley, you'll enjoy all the nearby amenities while still having a peaceful retreat to call home. With over 1000 sqft of living space and a private entrance, this home feels more like a townhouse than a condo. Step into a stunning kitchen featuring sleek white cabinetry, rich dark wood countertops, and ample storage. The open-concept design flows seamlessly into a spacious living area filled with natural light. Both bedrooms are generously sized, providing plenty of comfort and flexibility. An in-suite laundry room with extra storage adds to the convenience. Plus, this pet-friendly building welcomes your furry companions! Don't miss out--experience this incredible home for yourself! (id:6769)