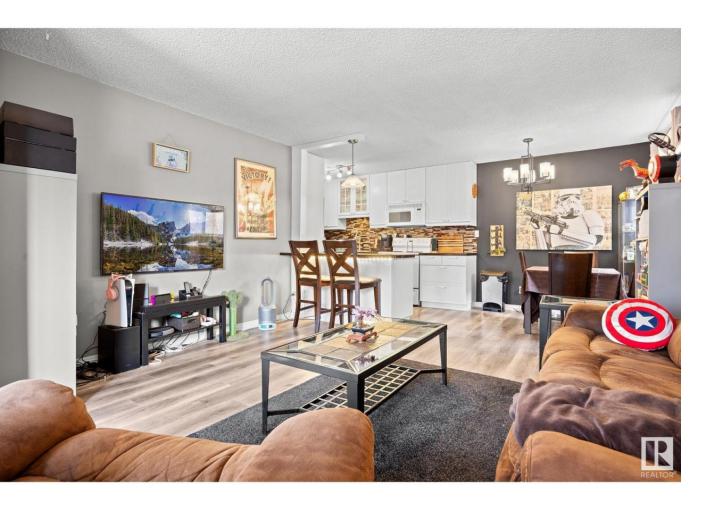

## Edmonton Alberta \$204,900

This updated 2-bedroom, 1-bathroom condo offers the perfect blend of convenience and tranquility. Ideally located near Whyte Avenue and the River Valley, you'll enjoy all the nearby amenities while still having a peaceful retreat to call home. With over 1000 sqft of living space and a private entrance, this home feels more like a townhouse than a condo. Step into a stunning kitchen featuring sleek white cabinetry, rich dark wood countertops, and ample storage. The open-concept design flows seamlessly into a spacious living area filled with natural light. Both bedrooms are generously sized, providing plenty of comfort and flexibility. An in-suite laundry room with extra storage adds to the convenience. Plus, this pet-friendly building welcomes your furry companions! (id:6769)

Living room 5.62 m X 4.29 m Dining room 2.36 m X 2.17 m Kitchen 3.31 m X 2.78 m **Primary Bedroom** 4.55 m X 4.23 m **Bedroom 2** 5.27 m X 3.09 m **Laundry room** 2.21 m X 2.17 m Listing Presented By: