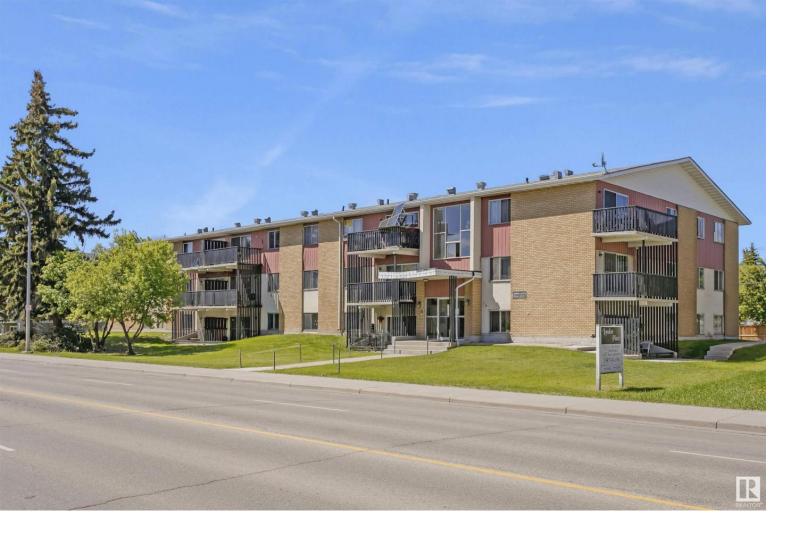

## 10440 156 Street Edmonton AB

London Place Apartments is a twenty-four-suite apartment building located at 10440 - 156 Street in Edmonton, Alberta, in the neighbourhood of Britannia Youngstown. It is a two and a half storey walk-up, wood-frame construction building with balconies. It was built in 1979. Parking is surface and paved. The suite mix is 4 onebedroom suites, 17 two-bedroom suites, and 3 three-bedroom suites. Tremendous value add opportunity! Proforma Numbers Attached.