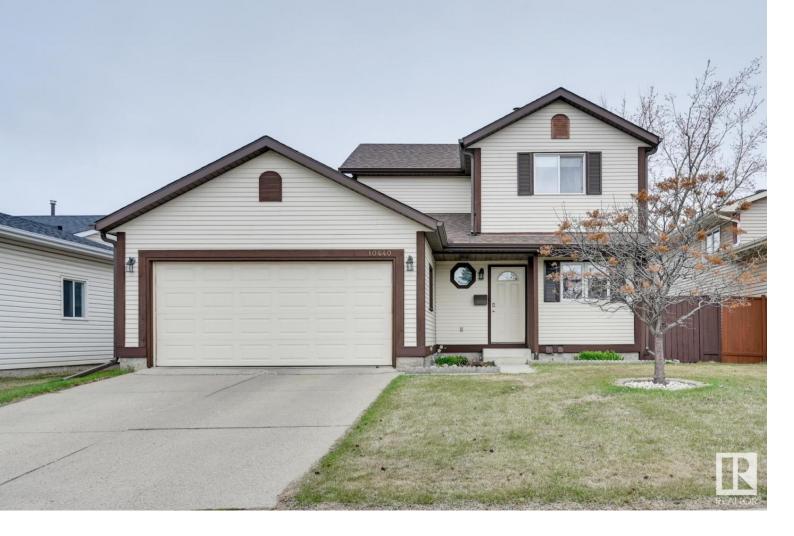

## 10440 16 Avenue Edmonton AB

\$439,900

Great home in popular Bearspaw! Located on a quite street this two story has been lovingly updated and taken care of by the same owners for the last 29 years, with a substantial addition in 2007 to expand & improve the home. The main level now offers more kitchen space including a pantry, dinette and dining area, 2 family rooms and a large back entry with powder room. Upstairs hosts 3 bedrooms and bathroom with updated tub/shower. A fully developed basements boasts a large rec room with bar area, bedroom, bathroom, laundry and storage. Double attached garage, a nice sized, well kept yard with shed and access to the garage. Furnace & hot water tank 2007, most windows 2008, shingles on main 2021 (addition 2007) eves soffits & facia 2021. Garage O/H 2014, newer exterior doors.