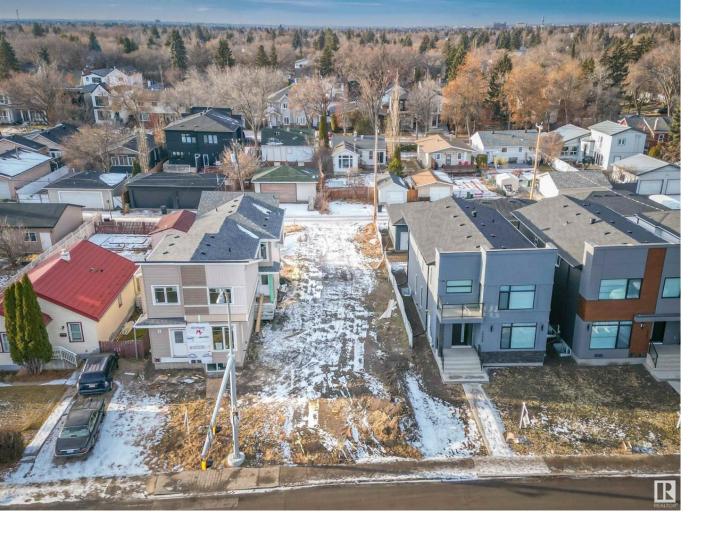

## Edmonton Alberta

Great opportunity in Grovenor! Fully serviced vacant lot. Easily accessible great location for your next build in Edmonton. This 32 x 143 foot lot offers an exciting opportunity, especially with the new zoning bylaw coming into effect on January 1 2024. From this location, you are located 10 minutes from downtown, 13 minutes from West Edmonton Mall, 7 minutes from Yellowhead trail and around 11 minutes from Whitemud Drive. Immediate vicinity offers basic amenities, including health, shopping and leisure plus schooling. Five unit building can be built on site. (id:6769)