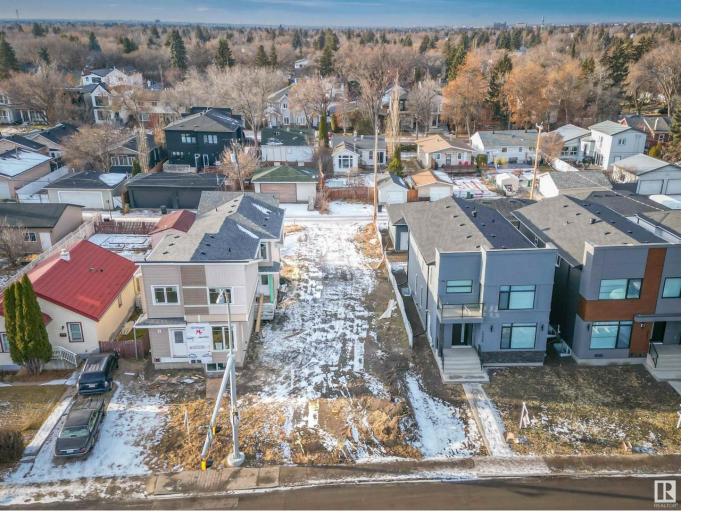

## 10448 142 Street Edmonton AB \$298,888

Great opportunity in Grovenor! Fully serviced vacant lot. Easily accessible great location for your next build in Edmonton. This 32 x 143 foot lot offers an exciting opportunity, especially with the new zoning bylaw coming into effect on January 1 2024. From this location, you are located 10 minutes from downtown, 13 minutes from West Edmonton Mall, 7 minutes from Yellowhead trail and around 11 minutes from Whitemud Drive. Immediate vicinity offers basic amenities, including health, shopping and leisure plus schooling. Five unit building can be built on site.