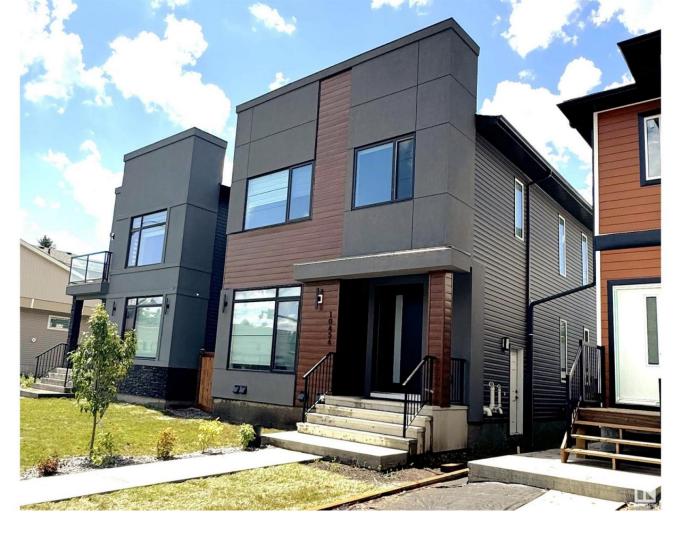

## Edmonton Alberta

\$829.000

BRAND NEW TWO STORY HOME WITH A SECONDARY SUITE! 10 mins to downtown! 7 mins to U OF A, 6 mins to Westmount shopping Centre!! Modern open concept + triple garage 8' doors +200A underground power+2 furnaces+2 HRVs! Approx 3300 Sq.ft.+6 Beds+4 Baths+ main level den with attached bath+ Formal DINING with HIGH CEILINGS + Bonus rm + Living m with indent ceilings, Led Lighting & SLIM electric fireplace + HIGH END FINISHES+LED LIGHTINGS+CROWN MOULDING. Two TONED modern EURO STYLE kitchen +Massive WATERFALL ISLAND+ Walk in pantry +SS APPLIANCES. HARDWOOD/HORIZONTAL metal staircase railing + STEP LIGHTING+ ENG. Hardwood Flooring+ Expansive tiles & backsplashes. OWNERS SUITE ->His & Hers sinks+ Custom TILE SHOWER with swing GLASS door. FF LEGAL SUITE with a SEPARATE ENTRANCE-> 2beds+large kitchen + dining rm + large REC RM+ Enough space to add 3rd bedrm+ full bath with tub. LARGE Duradeck (10'X24'). Modern sleek exterior + Acrylic stucco + designer vinyl siding! Fully Landscaped & Fenced yard. A complete 10! (id:6769)