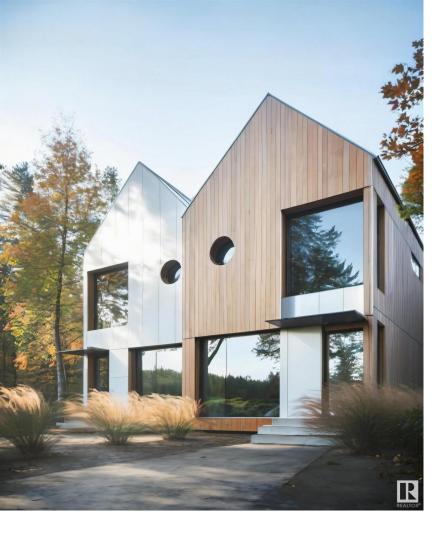

## 10455 143 Street Edmonton AB

\$715,000

\*UNDER CONSTRUCTION IN THE HEART OF GROVENOR - WINTER 2024/25 POSSESSION\* This is your chance to acquire a money making half duplex with a 2 bed legal basement suite! Built by Platinum Living Homes, Edmonton's premier infill builder with a proven track record of providing quality homes at a fair price. Each unit features 9' ceiling height on all levels, hardwood on main levels, custom tiled showers and over sized windows. Basements feature 2 bed set up and are likely the best legal suites on the market - demanding higher than average rent. Double detached garages in the back afford the opportunity for a suite above for an additional cost. Photos from a previous listing with the same floor plan, only this floor plan is slightly larger. Great location with even further upside as Edmonton's infill communities continue to grow! Short walk to great restaurants, shopping and more. Right side of the duplex is already sold - do not miss out! Photos are of the same plan previously built.