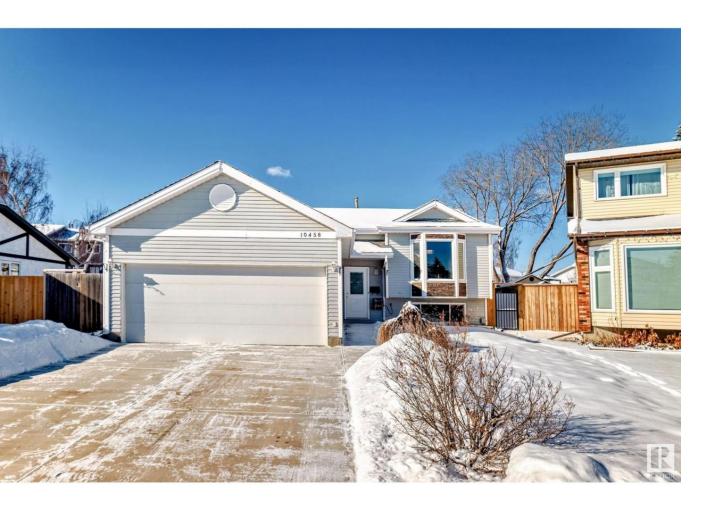

## Edmonton Alberta

\$499,900

This 1246 sq.ft. bi-level home sits on a quiet crescent, backing onto a scenic green belt and just steps from Bearspaw Park. The main floor features 3 bedrooms, including a primary with a half-bath ensuite, plus a full bathroom. A bright living area flows into the functional kitchen and dining space. The finished basement adds 4 more bedrooms, a full bath, and 2 half-bath ensuites, offering great flexibility. Stay cool year-round with central A/C. A double attached garage completes this fantastic home. (id:6769)