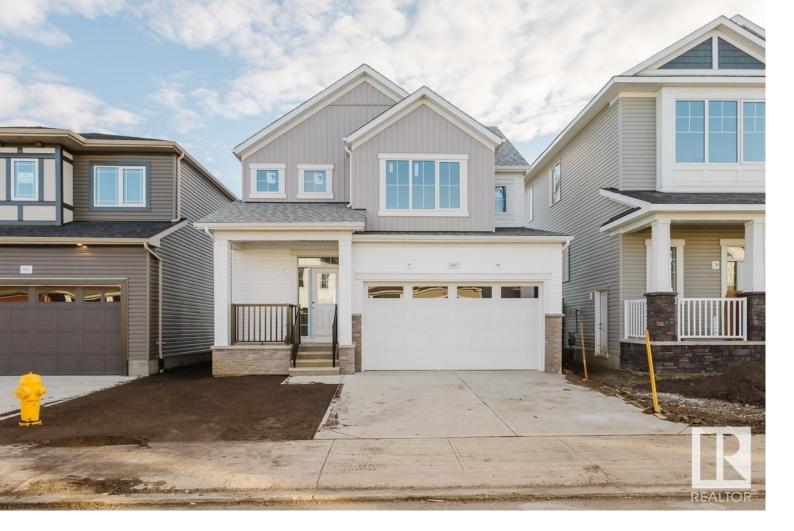

## 1047 Stoneside Road Sherwood Park AB \$530,000

Brand New Home by Mattamy Homes in the master planned community of Hearthstone. This stunning FAIRVIEW detached home offers 3 bedrooms and 2 1/2 bathrooms. The open concept and inviting main floor features 9' ceilings, half bath, mudroom, a gourmet kitchen with included appliances, quartz countertops, waterline to fridge and a pantry. Upstairs, you'll continue to be impressed with a bonus room, walk in laundry room, full bath, and 3 bedrooms. The master is a true oasis, complete with a walk-in closet and luxurious ensuite with double sinks and separate tub/shower! Enjoy the added benefits of this home with its double attached garage, separate side entrance, gas line off the rear, basement bathroom rough ins, and front yard landscaping. Enjoy access to amenities including a playground and close access to schools, shopping, commercial, and recreational facilities, sure to compliment your lifestyle! QUICK POSSESSION!