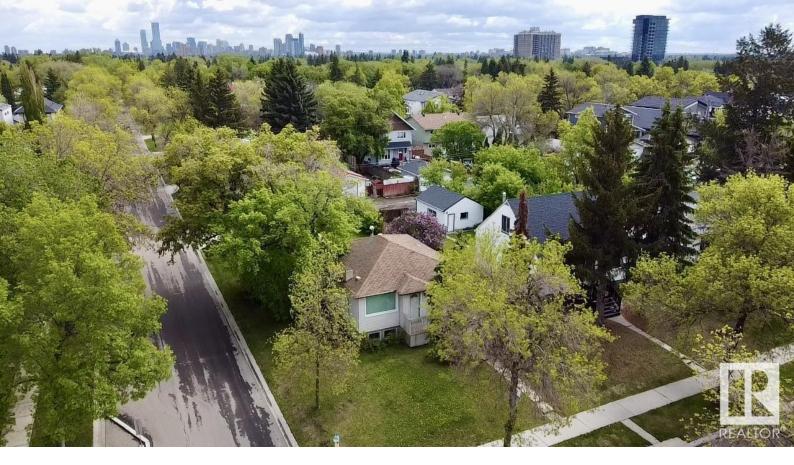

## Edmonton Alberta

\$375,000

Prime Opportunity in Sought after Grovenor! This 43' x 130' CORNER LOT sits on a stunning tree-lined street in one of Edmonton's most desirable neighborhoods. Surrounded by upscale homes and infill development, this is your chance to build a luxurious single-family home or explore multi-unit potential. With easy access to downtown, the River Valley, trails, shopping, and top-rated schools, the location is unmatched. Whether you're a builder, investor, or dream-home designer, this lot offers exceptional value in a high-demand area. Don't miss this rare chance to secure a premium lot in a high-end community with limitless potential! (id:6769)