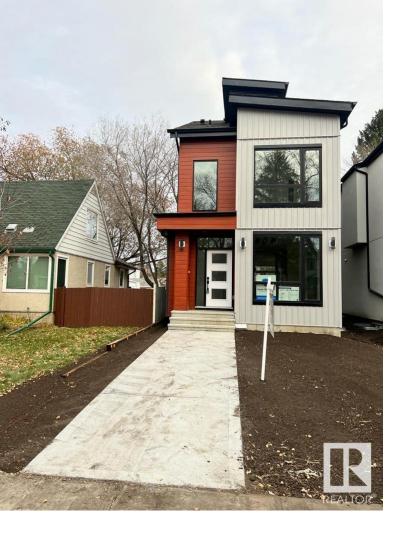

## 10471 148 Street Edmonton AB \$719,500

Another Quality Project BY AAVIAN HOMES LTD !!!! 2144 SQFT 4 BEDROOMS 3 1/2 BATHROOMS With ROOF TOP PATIO, custom luxury infill home with a 3 story and top Patio view in Grovenor. This stunning, sleek, modern & open-concept home was built with all premium/top-notch materials. Upon entering the grand entry, you are greeted by the spacious and inviting bright main floor with Huge windows that offer abundance of natural lighting throughout the House. On the uniquely designed main floor has the kitchen, half-bath and flooring is covered with Engineered Hardwood and kitchen with Quartz countertops has waterfall on both side,2nd floor has Master bedroom and 2 extra bedrooms and laundry on second floor with elegant glass railings 3rd level/ exquisite master loft with a jaw-dropping W/I closet and ensuite with access to the ROOF TOP Patio. SIDE ENTRY for Basement. 2,5 and 10 years warranty included. FINAL GRADE IS DONE.