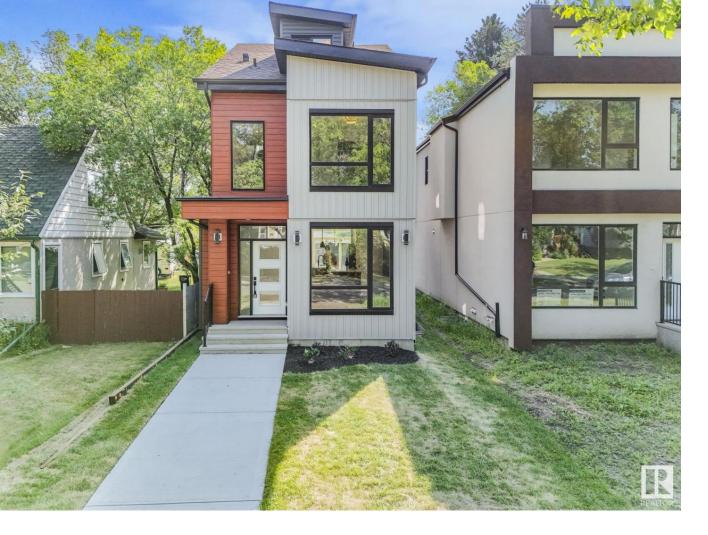

## 10471 148 Street Edmonton AB

\$689,900

Welcome home to this BRAND NEW custom built 2-storey in the desirable Grovenor neighborhood. This stunning luxury infill features 4 BEDROOMS & 3.5 BATHROOMS including 2 primary suites & amazing ROOF TOP PATIO. Upon entering, you are greeted by the spacious and inviting main floor that offers an abundance of natural light through the large windows. Living room features an electric fireplace providing a great space to relax and unwind. Gourmet kitchen features SS appliances including GAS COOKTOP and beautiful quartz counters with waterfall island which leads to spacious dining area large enough to host dinner parties. Upper level features UPSTAIRS LAUNDRY, 3 spacious bedrooms and gorgeous 4pc bathroom. Elevated PRIMARY LOFT features walk-in closet, 3pc spa like ensuite, and its own private roof top patio. Unfinished basement with SEPARATE ENTRANCE offers the potential development of a Legal Suite. Yard is fully landscaped with DOUBLE DETACHED garage. AMAZING LOCATION! Close to many amenities. A TRUE 10/10!