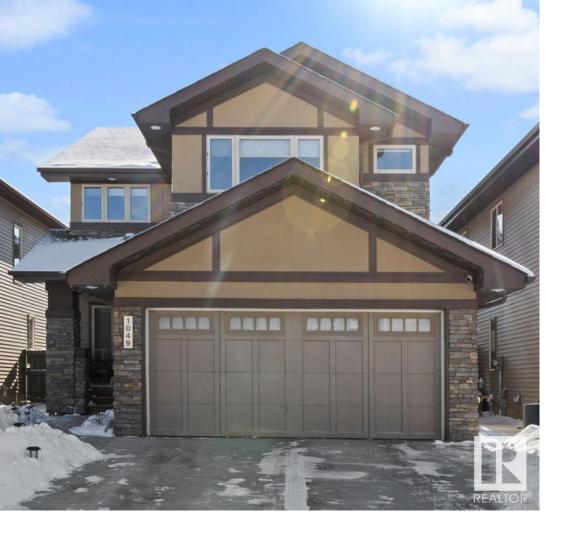

## 1049 ARMITAGE Crescent Edmonton AB \$649,000

Gorgeous and well-maintained over 2400 sq.ft. of living area, home located in a safe family friendly community of Ambleside, Windermere. This lovely home has architectural features and designs. High quality materials and upgrades throughout the entire house including granite countertops, 9' ceiling, gas fireplace, and stunning backyard view, make this house stands out from the comparable properties in the neighborhood. Main floor offers fully upgraded kitchen with some new modern top of the line stainless-steel appliances, huge dining area, a dream office with hand made barn door, and a roomy living space featured with a gas fireplace. Upstairs leads you to a bright and spacious bonus room, the master bedroom, and two decent size bedrooms. Shopping centers nearby, Anthony Henday Drive, Windermere current, parks, ravines, and trails, all just minuets away. Listing Presented By: