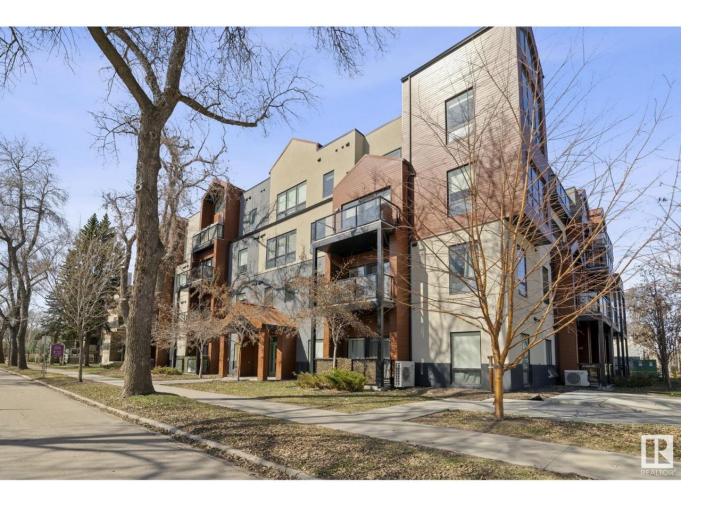

## Edmonton Alberta

\$234,900

ELEGANTLY DESIGNED, this sophisticated 1-bedroom, 4-piece bathroom condo offers over 650sf of open concept living space. Featuring 10 FT CEILINGS, laminate flooring, and contemporary tile flooring, this modern unit includes custom blinds and a private patio accessed through living room patio doors. The sleek kitchen showcases a QUARTZ COUNTERTOP ISLAND with bar seating, custom cabinetry, and a STAINLESS STEEL APPLIANCE PACKAGE. Constructed in 2017, the building provides an elevator, secure access, and A ROOFTOP TERRACE WITH PANORAMIC CITY SKYLINE VIEWS. Conveniently located near Whyte Ave shops, U of A, and the river valley, this exquisite condo includes TITLED UNDERGROUND HEATED PARKING and a titled main floor storage unit. Experience urban living at its finest with both style and comfort in this exceptional residence. (id:6769)