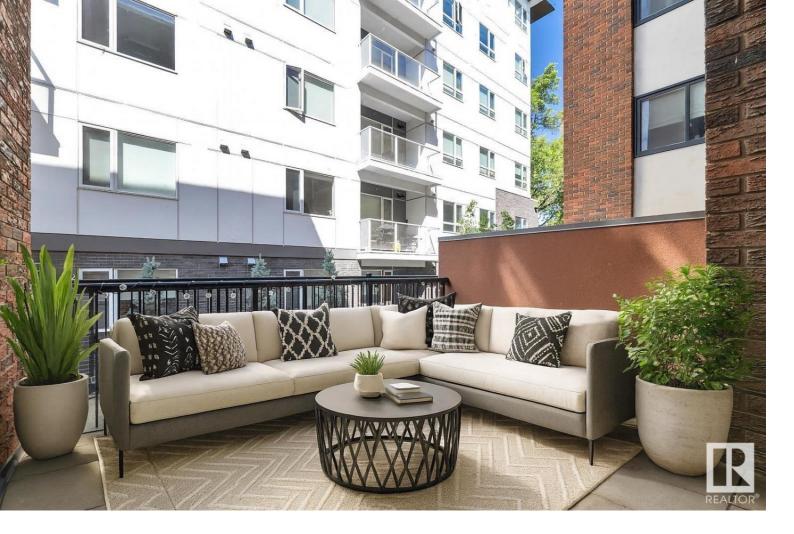

## Edmonton Alberta

\$309,000

Just steps from the University and nestled in the heart of Garneau, this beautifully maintained 2 bedroom, 1.5 bath corner unit offers exceptional value and unbeatable location. With over 1,050 sq ft of well-designed space, this second-level home is filled with natural light, and features two private balconies, in-suite laundry, and a modern kitchen with stainless steel appliances. Bonus features include 2 in-suite storage rooms and secure underground parking. Whether you're a student, faculty member, or investor, you'll appreciate being walking distance to the University, cafes, Whyte Ave, shopping, and transit. Don't miss your chance to own in one of Edmonton's most desirable and walkable neighbourhoods! (id:6769)