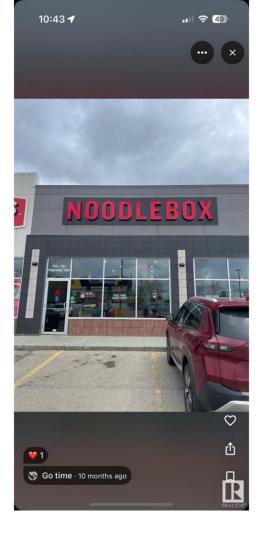

## Spruce Grove Alberta

\$399.000

Asset sale of a well-established Noodlebox franchise located in a high-visibility retail plaza in Spruce Grove, just off the busy Highway 16A. This prime location offers strong vehicle and foot traffic, surrounded by major anchor tenants, gas stations, grocery stores, and dense residential communities. The space is fully built out with modern equipment and a functional layout, ideal for dine-in, takeout, and delivery. Ghost Kitchen Pita Pit approved, adding even more potential for revenue diversification. With excellent exposure, ample parking, and a steady flow of customers throughout the day, this is a turnkey opportunity for entrepreneurs looking to step into a growing franchise in one of Spruce Grove's most active commercial areas. (id:6769)