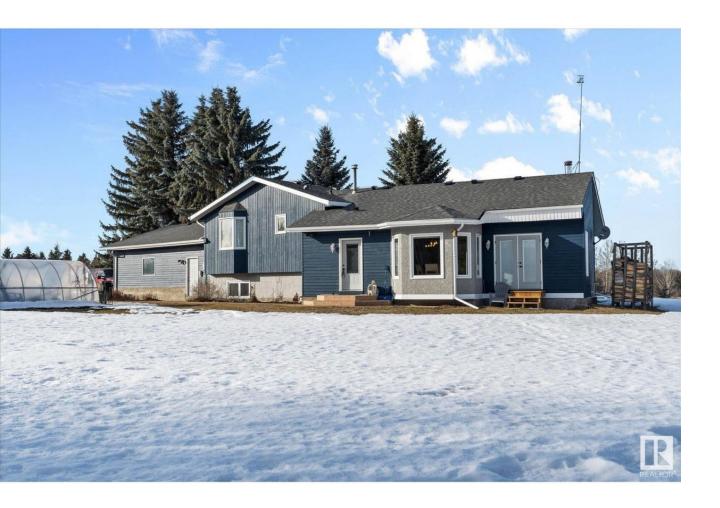

## Rural Parkland County Alberta

This incredibly maintained 4-level split sits on 3.5 acres, just 6 minutes south of Spruce Grove, making it perfect for busy families! With 5 bedrooms and 2.5 bathrooms, this structurally sound home features an upgraded kitchen with granite countertops, stainless steel appliances, and hardwood floors. The main floor offers a dining area, a cozy wood-burning stove, a spacious entrance, and a convenient 2-piece bathroom with laundry. Head upstairs to find three generous bedrooms, including a primary suite with a walk-in closet and a 3-piece ensuite. The third level boasts high ceilings, a large rec room, and two additional bedrooms, while the fourth level has tons of storage and ready for your development! Outside, enjoy a charming red barn, greenhouse, garden, and fruit trees. The mechanic's dream garage features 9-ft doors and an I-beam with hoist. Recent updates include a new furnace, windows, doors, shingles, eavestroughs, fascia and paint. The septic field and tanks were replaced in 2009. (id:6769)