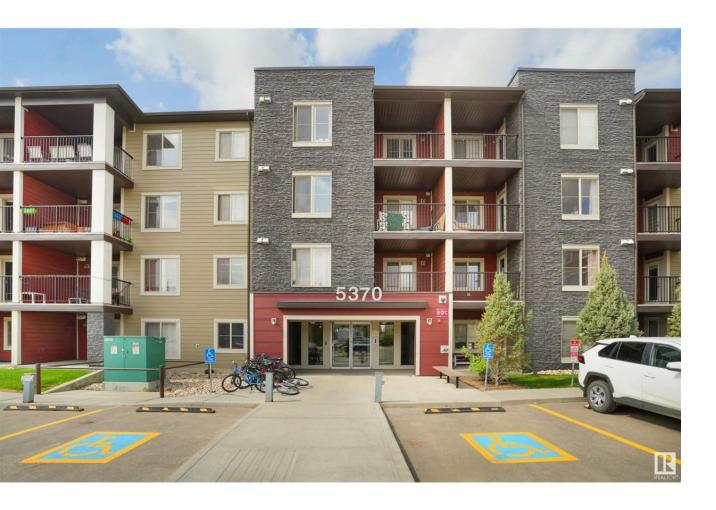

## Edmonton Alberta

\$207,900

Welcome to this spacious 2 Bed + Office, 2 Full Bath & titled parking (Heated, Underground) condo in Creekwood Landing I! Perfect for first-time buyers, downsizers, or investors .. This Unit offers a bright, functional layout. The open-concept kitchen features stainless steel appliances and lots of cabinetry, flowing into the living room with direct access to a patio. The primary bedroom includes a 4-pc ensuite, while the second bedroom and dedicated office provide flexibility for work or guests. Enjoy in-suite laundry, underground, heated parking and access to Chappelle Gardens amenities: skating rink, spray park, BBQ area, tool library, and free programs like yoga and Zumba. Conveniently located near Donald R. Getty School and close to parks, shopping, transit, and major roadways. (id:6769)