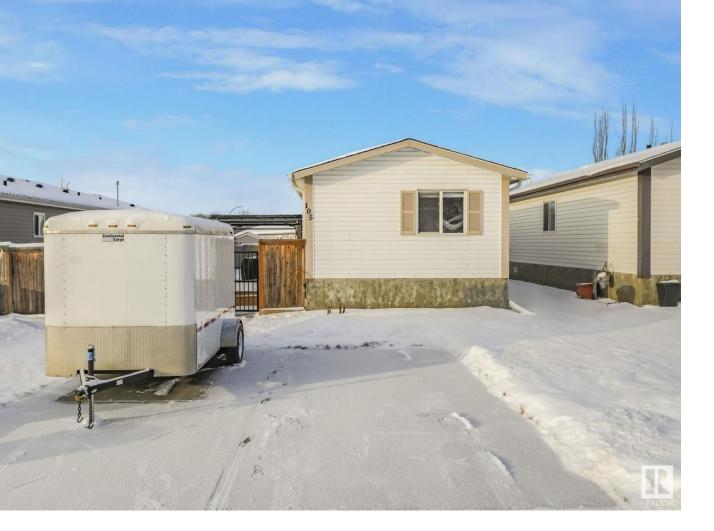

## Stony Plain Alberta

\$274,900

Welcome to this charming home perfectly situated on the border of Stony Plain and Spruce Grove, offering the best of both communities! With easy access to Highway 16A and nearby amenities, this well-maintained property provides exceptional value. The open-concept layout creates a welcoming atmosphere throughout the main living areas. The spacious master bedroom features a convenient 4-piece ensuite, while an additional two bedrooms providing plenty of extra space. Recent updates include all new window coverings & hot water tank, demonstrating the careful maintenance this home has received. Step outside to discover a beautifully landscaped yard complete with a brand-new deck & pergola -perfect for outdoor entertaining. The fully fenced property includes practical features like a storage shed & an inviting fire pit area for evening relaxation. Don't miss this perfect blend of comfort, convenience, and value, making it an excellent choice for those seeking a well-rounded home in the Stony Plain area. (id:6769)