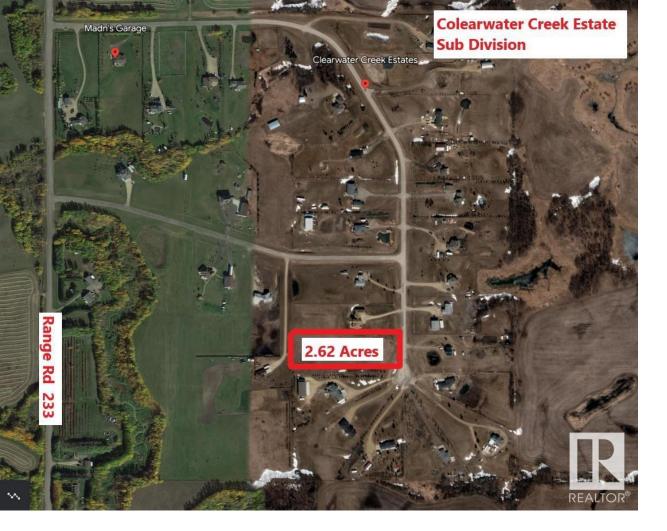

## 1050 50125 RGE RD 233 Rural Leduc County AB

2.62 beautiful Acres in Clearwater Creek Estates to Build your DREAM HOME on this beautiful level site. It's the last undevelpoed Lot in the entire subdivision and you can get there on full pavement to you door step ( no gravel roads here ). Located less than 15 minutes to the International airport, 10 minutes to Beaumont, 15 minutes to Edmonton or 10 minutes from Nisku. Electricity and natural gas to property line, do your own water & sewer. Also your located within the Beaumont school district with full School bus Service too. DIRECTIONS: From the Airport, east to Range Road 233, south 1/2 mile to Clearwater Creek Estates. From Beaumont, south on Hwy 814 to Airport Road (TWP Rd 502), east to Range Road 233, south 1/2 mile to subdivision. Listing Presented By: