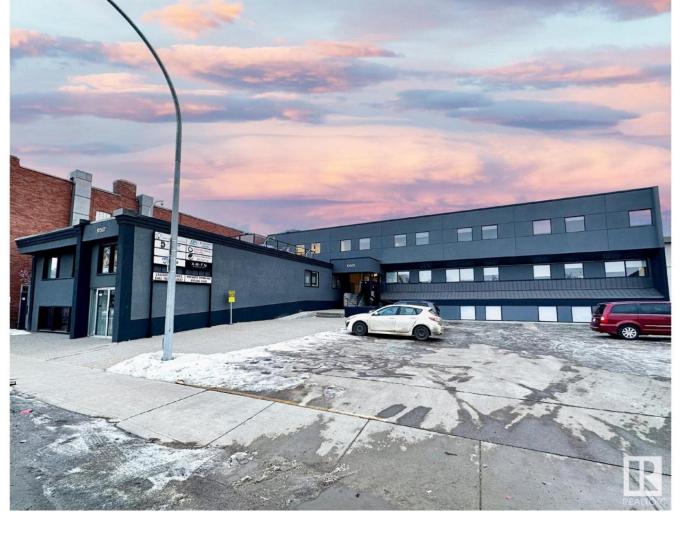

## Edmonton Alberta

\$3,100,000

Rentable Area: 19,416 sq.ft. over three floors that can accommodate a wide mix of office/retail uses

Opportunity: Occupy up to 800-3,850 sq.ft. with income in place from other tenants on-site Neighbouring

Development: Whyte Avenue corridor is slated for an additional 864 residential units Location: Situated in the heart of Old Strathcona, just one block south of Whyte Avenues notorious 105 Street intersection, seeing exposure to 26,500 vehicles per day (City of Edmonton, 2022) (id:6769)