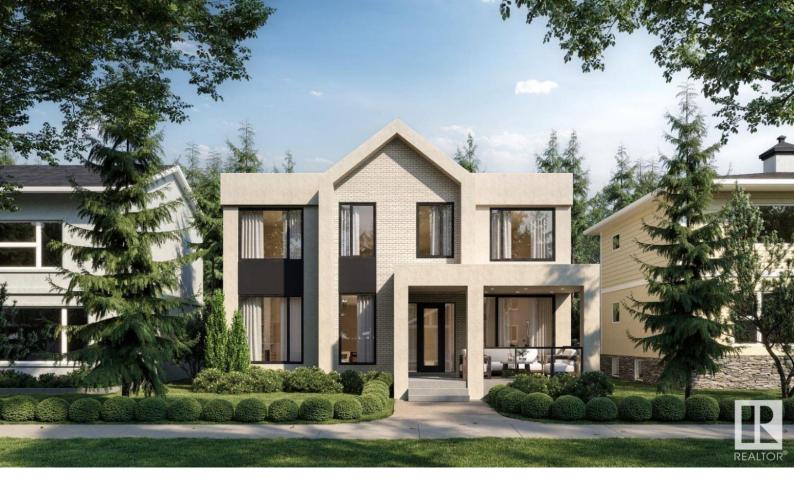

## Edmonton Alberta

\$2,590,000

This stunning custom home, located on one of the most beautiful tree-lined streets in the historic community of Glenora, just steps from the river valley. With nearly 5,000 sq. ft. of developed space, designed by Studio Enda and built by Ashton Homes, every detail was curated for both function and style. This home features rich hardwood flooring, stunning double island kitchen, double dishwasher's, a walkthrough butler's pantry, and a spacious mudroom with a dedicated dog wash. Upstairs, you'll find four generous bedrooms, each with its own full ensuite. The primary suite features a steam shower and two extraordinarily large closets — including a massive stylish women's closet. With five bedrooms and six bathrooms and a gym. The home includes double sets of premium laundry appliances. Accent walls and custom millwork. Outside, the west-facing backyard and patio will provide the perfect setting for entertaining or unwinding. A large triple garage offers ample space for vehicles and storage. Rare find! (id:6769)