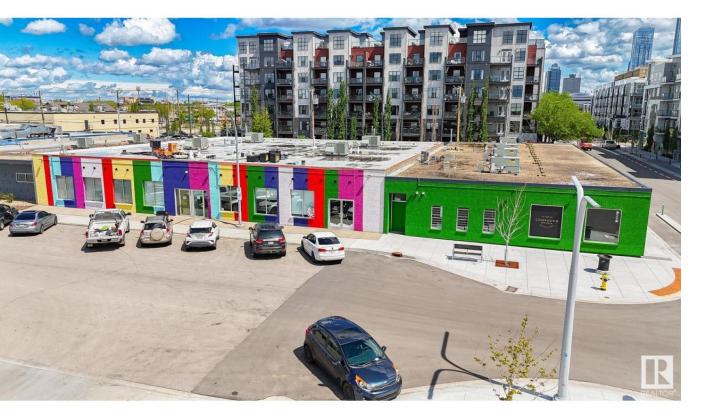

## Edmonton Alberta

Location, Location, Location! Situated in an exceptional location just north of Unity Square Centre and MacEwan University, this commercial space offers unparalleled visibility and foot traffic. Perfect for businesses looking to capitalize on a vibrant and bustling area, this prime property provides a unique opportunity to establish a strong presence in a high-demand neighborhood. Features: Shell Space with new RTU/AC, New 10 x 10 Overhead Door, New 100 amp electrical panel, Ideal for showroom/retail, professional office and medical services. (id:6769)