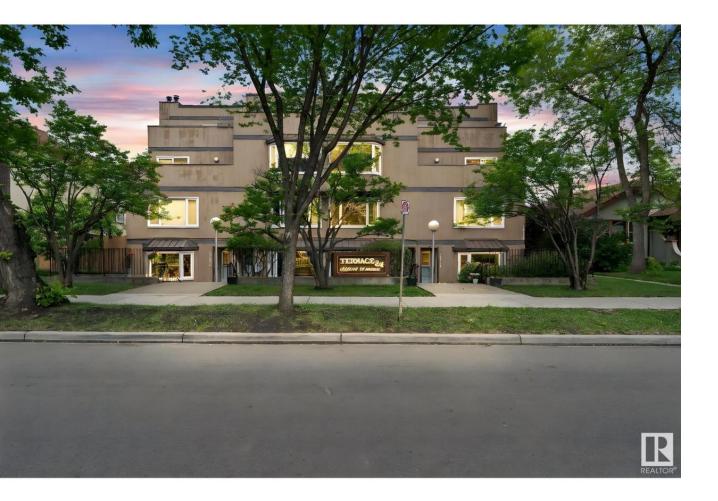

## Edmonton Alberta

\$259.000

Welcome to Strathconal Walking distance to Old Scona, U of A, Whyte Avenue, Farmer's market and river valley, this location has it all! With over 1185 sq.ft., this 2-story loft style unit boasts an open plan sure to please those looking for some style with their living. As you enter, you are greeted with upgraded laminate in the living room with an open ceiling to the loft above. There is a gorgeous bay window overlooking the south yard, with a wood-burning fireplace for warmth and ambiance. The kitchen has painted cabinetry, s/s appliances and flows into the living and dining areas. The upper level loft is very functional and could be used for media, fitness, work from home or an artist's studio. The primary bedroom is spacious with dual closets and a view of the beautiful trees and park. On this level you will also find a 4-piece bathroom with jacuzzi soaker, and the insuite laundry. Complete the package with a covered parking stall and a front yard area with seating. Boutique building with a vibe! (id:6769)