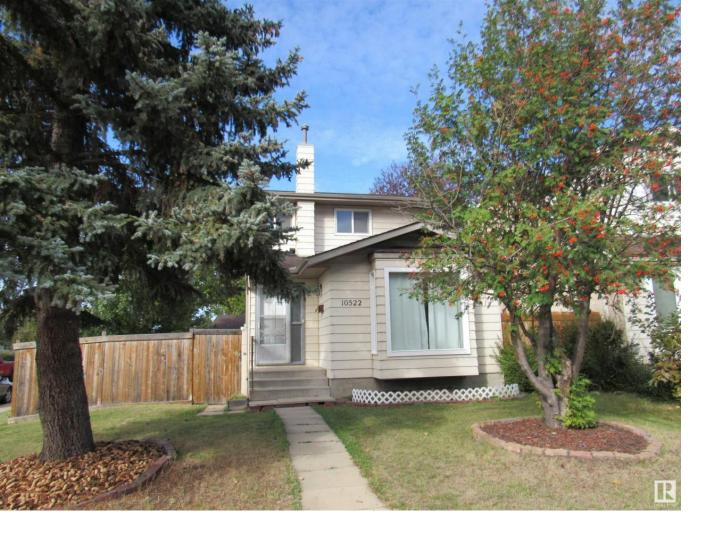

## 10522 21 Avenue Edmonton AB

Newly renovated 2 storey with walking distance to Keheewin elementary school. Bright and clean. Freshly painted. Brand new shingles. Newer hot water tank. Hardwood floor on main. Ceramic tiles at front and at rear entrance. Sunny living room with brand new picture window. Most of the rest windows replaced in 2019. Open kitchen with newer white lacquered cabinet panels. Cozy family room with gas fireplace. Main floor also comes with 2 pcs bath. Upstairs features 3 bedrooms and 4 pcs bath. Spacious primary bedroom with walk in closet and 3 pcs bath with new vanity sink. 4 pcs bath renovated with ceramic tiled wall from bathtub to ceiling and new vanity sink. Basement is fully finished with recreation room, den/office with 3 pcs bath. Fully fenced backyard with brick and concrete patio. 20 x 20' double detached garage. Great location. Close to school, park, playground, bus, shops, YMCA and easy access to Century LRT. Seller to provide title insurance in lieu of real property report. Quick possession.