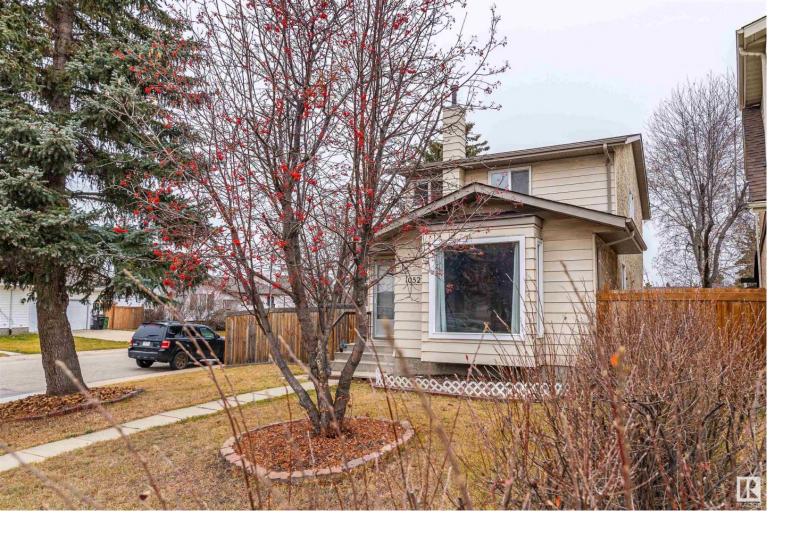

## 10522 21 Avenue Edmonton AB \$439,000

Welcome to this 1625 sq ft newly renovated 2-storey home, just steps from Keheewin Elementary! Freshly painted with brand new shingles and a newer hot water tank, this bright and clean property features hardwood floors, a sunny living room with a new picture window, and a cozy family room with a gas fireplace. The open kitchen offers newer white lacquered cabinets. Upstairs boasts 3 bedrooms, including a spacious primary suite with a walk-in closet and updated 3-piece ensuite. The fully finished basement includes a rec room, den/office, and 3-piece bath. Enjoy the fenced backyard with a brick patio and a 20'x20' double detached garage. Close to parks, playgrounds, shopping, YMCA, Century LRT, and bus routes.