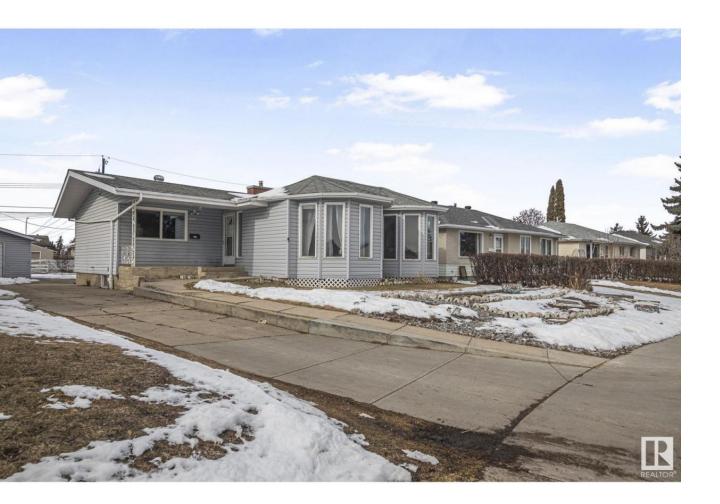

## Edmonton Alberta

\$399,900

Discover the exceptional investment potential of this massive home (over 2,500 sqft of living space!), boasting 3 large bedrooms with several large windows throughout, and a full bathroom complemented by a huge living room ideal for any occasion. The kitchen is bright offering a welcoming space that can be modernized to enhance property value. The basement offers a SIDE ENTRANCE allowing for installing a LUCRATIVE RENTAL UNIT. The large living space extends into 2 large bedrooms, a bathroom, a living room & convenient laundry space—perfect for a growing family. Situated on a MASSIVE LOT (over 8,000 sqft!) with an oversized single garage in a serene neighborhood (walking distance to Rosslyn Park, Grand Trunk Fitness & Leisure), this property presents a prime opportunity for strategic updates or redevelopment. Whether you're looking to move in, rent out, or enhance for resale, this home offers boundless possibilities for investors aiming to maximize returns in a high-demand rental market. (id:6769)