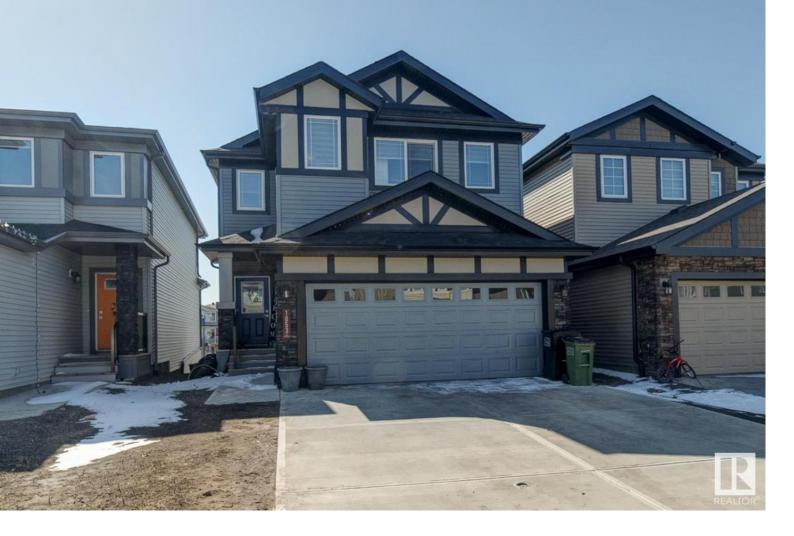

## 1053 CHRISTIE Vista Edmonton AB

\$699,900

This remarkable 2300-square-foot residence in the desirable Cavanagh community offers a south-facing orientation and an array of luxurious features. Boasting four bedrooms, this home presents a spacious open-concept design on the main floor, featuring a den, a gourmet kitchen with ample storage, a sizable pantry, elegant quartz countertops, and two-tone cabinets. The main level is adorned with high-quality laminate and tile flooring. The upper floor hosts a laundry area, a generous bonus room, a master suite with a spa-inspired ensuite, and a substantial walk-in closet. Notable features include a painted basement floor, a high-efficiency furnace, triple-pane windows. Come and check it out today!