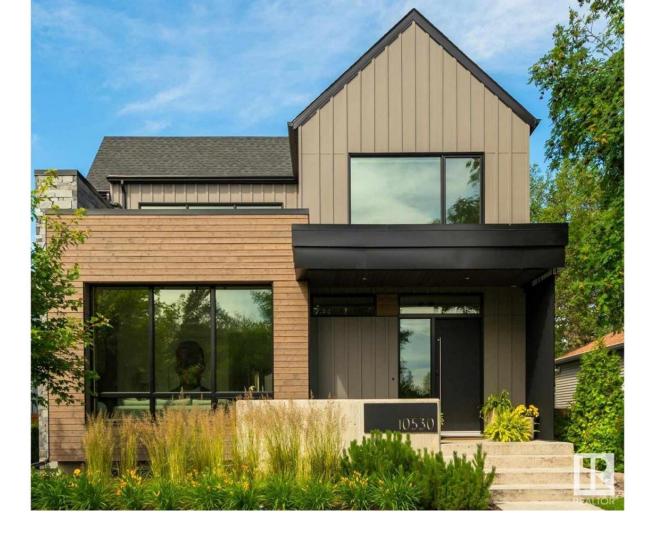

## Edmonton Alberta

\$2,595,000

Welcome to Glenora, One of Edmonton's most sought after Neighbourhoods. Here you will find this Custom One of a Kind home designed by DesignTwoGroup. This is an Estate Property located in the Heart of Glenora. Minutes to the Glenora School, on a beautiful tree lined street and steps to amazing trails. This Homes features: 5 bdrms, 4 Washrooms, 2 High Efficiency Furnaces, Automated Blinds, Wide Plank Engineered Oak Hardwood Flooring, Marble Countertops, High End Led Lighting from Vivid Lighting including the Bocci Chandelier in the Dinning room. All Tile and Stone have been completed by River City Tile. Heated Flooring in all bathrooms, Fully finished Heated Garage, 2 Ethanol Fireplaces, Upgraded Aluminum Clad Windows. Custom Layout. I will let the pictures do the talking... Private Oasis for a backyard. Home is wrapped in Hardi Board, Stone finishings. You can tell by the Quality of the Finishings of this home (all top Notch Trades were used). Mins to the ICE District and Downtown. Simply Awesome (id:6769)