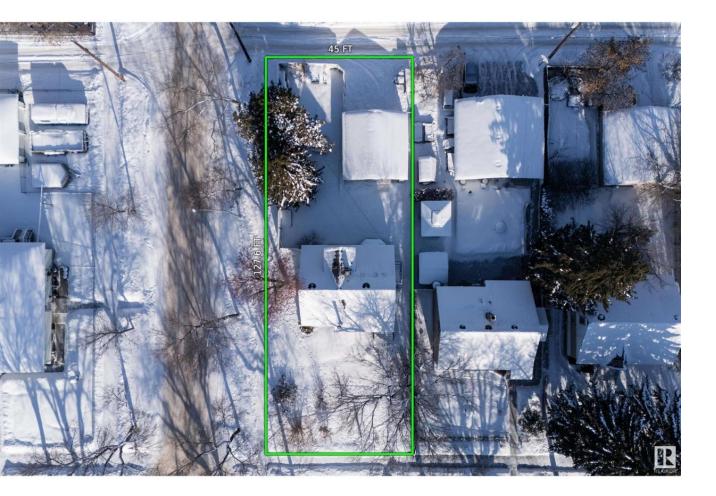

## Edmonton Alberta \$539,000

Charming character home in Allendale! Situated on a 127.6 x 45- 5734 sq ft corner lot, ideal for a triplex with a garage suite. Conveniently located in a quiet neighborhood close to all amenities, with university nearby-- perfect for a student rental or infill development. This home offers 4 bedrooms and 3 bathrooms, including an upper-level primary suite with a 3-piece ensuite, two main-floor bedrooms, and one in the basement. The fenced yard and double garage complete this fantastic investment opportunity in a prime location! (id:6769)