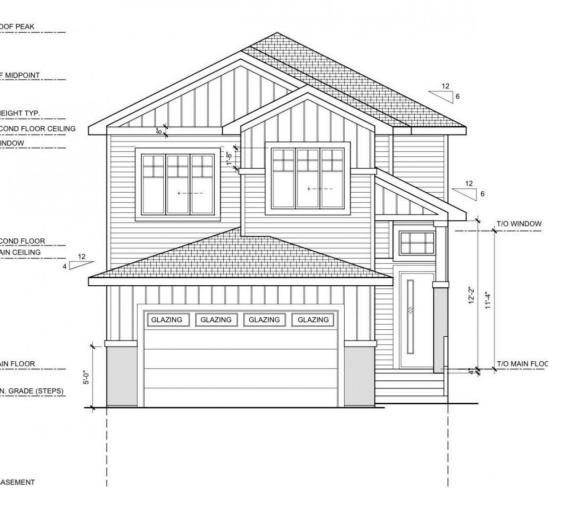

## 1056 SOUTH CREEK Wynd Stony Plain AB

\$579.998

OPPORTUNITY TO CUSTOMIZE YOUR DOUBLE CAR GARAGE HOME IN STONY PLAIN. Fully upgraded & Custom. Main floor den/office could be used as bedroom. Main floor half bath. BEAUTIFUL kitchen truly a masterpiece, unique Centre island. Pantry for additional storage. Living area with custom wall, really a centerpiece, Dining area with access to deck. Staircase leads to upper level. Bonus room on upper level with access to deck. Huge Primary br with feature wall, 5pc fully custom ensuite & W/I closet. Two more bedrooms with common bathroom. Laundry on 2nd floor. Unfinished basement waiting for your personal touches.