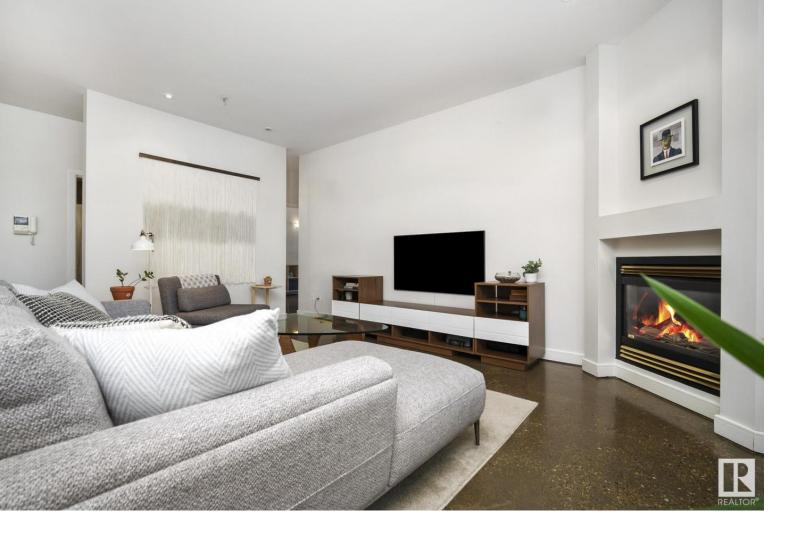

## 11415 100 Avenue 106 Edmonton AB \$286,500

This contemporary corner unit, which is PET-FRIENDLY, is a must-see! Located in one of the best areas downtown Edmonton has to offer, it features a spacious 740sqft double wraparound patio adorned with trees, and a gas hookup. The interior boasts upgraded high-end concrete flooring, a modern kitchen, and an open-concept living space with 9' ceilings, granite counters, stainless steel appliances, and white cabinets, creating an inviting atmosphere. The kitchen seamlessly connects to the living area, brightly lit by oversized windows and a corner gas fireplace. Further down the hall, you'll discover a large master bedroom with an upgraded ensuite, a second bedroom, a second full bathroom with a jacuzzi tub, and a laundry room equipped with custom cabinetry for additional storage. This residence offers secure and underground heated parking, along with an extra secure storage unit. Conveniently located just 1 block away from Jasper Ave and providing easy access to the Rivervalley paths. It is a MUST SEE!