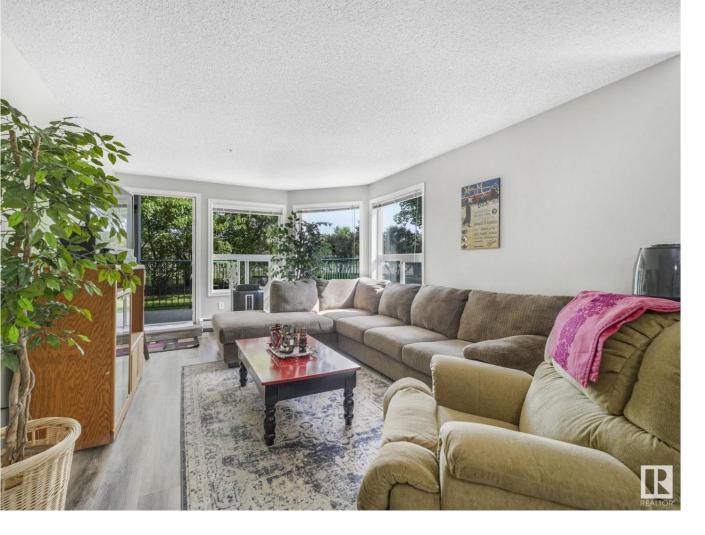

## Edmonton Alberta

\$195,000

Welcome to Chelsea Greene! This turn-key condo is located in a desirable adults-only building and shines with pride of ownership throughout! This well-maintained END UNIT offers a spacious entry, a large in-suite laundry room with extra storage (shelving unit included), and a bright open-concept layout connecting the kitchen, living, and dining areas. Enjoy updated flooring, loads of natural light, and a balcony with gas BBQ hookup. With 2 bedrooms and 2 full bathrooms, the layout is ideal for shared living or guests. Bonus features include TWO parking stalls: one surface and one heated underground, as well as a storage locker. All appliances are included for true move-in ready convenience. The building offers an elevator, social room, and visitor parking, plus it is walkable to coffee shops, parks and shopping, making this the perfect low-maintenance home in a fantastic location! (id:6769)

Living room  $4.61 \,\mathrm{m} \times 4.74 \,\mathrm{m}$ Dining room  $2.74 \,\mathrm{m} \times 3.09 \,\mathrm{m}$ Kitchen  $2.74 \,\mathrm{m} \times 3.11 \,\mathrm{m}$ 

Primary Bedroom Measurements not available x 3.6 m