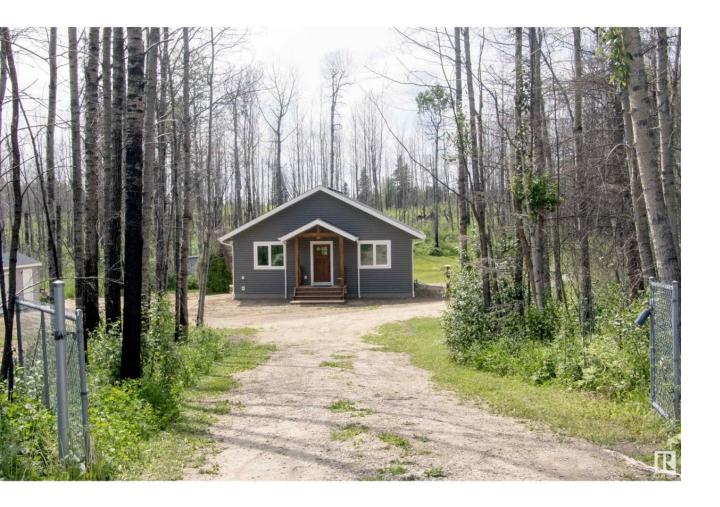

## Rural Lac Ste Anne County Alberta

\$375.000

Introducing a brand new two-bedroom bungalow, crafted by Fox Maple Homes, nestled on a 1-acre lot complete with an RV hookup and a charming two-room cabin. This thoughtfully designed home features two spacious bedrooms, a full bath with ample cabinetry, and an open floor plan with a vaulted ceiling in the kitchen and living area. Kitchen boast of custom cabinetry and quartz countertops. The well-appointed kitchen includes a generous pantry. Oversized patio door open to a large 12X30 covered deck, perfect for relaxing while overlooking the private backyard and firepit area. Located just a short walk from the lake and boat launch, this property offers easy access for kayaking or paddle boarding, fishing and boating.. Ideal for year-round living or a recreational retreat, this home is ready for you to enjoy. (id:6769)